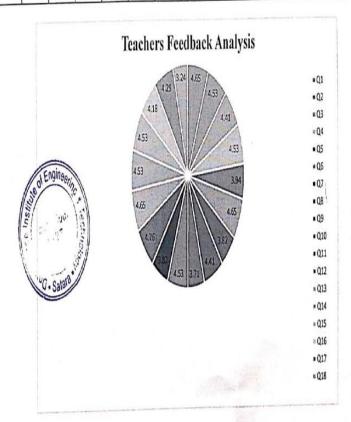

Inst. Code

O. Satara

**PDF SIGNER DEMO VERSION** 

| Name of the Fa | TEACHERS FEEDBACK                                              |  |
|----------------|----------------------------------------------------------------|--|
| Designation:   | TEACHERS FEEDBACK  Oculty Member: Mrs. Patil Vidyaz.  Asst. pm |  |
| Course Name:   | Asst. prof. Programme: BTech in Civil Engg                     |  |
| Academic Year: | 2002-32 Course Code: BTCV C402                                 |  |
| C <sub>u</sub> | Semester:                                                      |  |