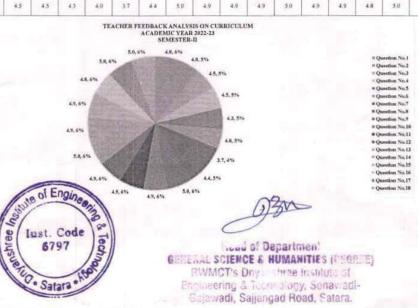

5    | 5        | 5    | 5    | .5   | 5    | 5    | 5    | 5    | 5    | 88       |
| 0          | Total                 | étatrs.                                                | 116  | 96   | 108  | 108  | 102  | 96   | 88   | 106  | 126  | 118      | 118  | 118  | 120  | 118  | 118  | 334  | 120  | 120  | 200      |
|            | Quan                  | lent                                                   | 4.83 | 4.00 | 4.50 | 4.50 | 4.23 | 4.00 | 3.67 | 4.42 | 1.00 | 4.92     | 4.92 | 4.92 | 5.00 | 4,92 | 4.92 | 4.75 | 5,00 | 5.00 | 10.5     |
|            | Average               | Quartient                                              | 4.61 |      |      |      |      |      |      |      |      |          |      |      |      |      |      |      |      |      | 92       |







# RAOSAHEB WANGDE MASTER CHARITABLE TRUST'S DNYANSHREE INSTITUTE OF ENGINEERING AND TECHNOLOGY, SATARA.

## Department of General Science and Humanities

## Academic Year 2022-23(Semester-II)

# Action taken based on Teacher feedback on Curriculum

| Sr.<br>No. | Particulars                                                                                                   | Recommendations based<br>on feedback analysis                                                                                                                             | Actions Taken                                                                                                                                                                                                                    |
|------------|-------